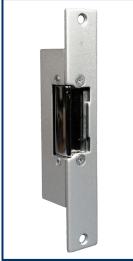

#### **IDC511**

Suitable for Rim & Mortice Latch Fail Unlocked - The latch is locked whilst there is a continuous supply of power. Interrupted power supply allows door to be opened. Reversible

(Standard Face Plate)

#### IDC511B

12v D.C. Silver Finish

As Above Brass Finish

Unit 23, Timmis Road Lye, Stourbridge West Midlands DY9 7BQ

Tel: 01384 893333 Fax: 01384 894837 Email: info@ int-door-controls.com

PRODUCT:

**ELECTRIC LOCK RELEASES** 