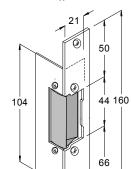

# **PRODUCT DATA SHEET**

## **ACCESS CONTROL: ELECTRIC LOCK RELEASES**

### **IDC509**

Suitable for Rim & Mortice Latch Suitable for External Doors Fail Locked - Reversible 12v A.C. Silver Finish

**RIM LATCH** 

#### IDC509B

As Above Brass Finish

#### **IDC511**

Suitable for Rim & Mortice Latch Fail Unlocked - The latch is locked whilst there is a continuous supply of power. Interrupted power supply allows door to be opened. Reversible

(Standard Face Plate)

MORTICE LATCH



44 108





#### IDC511B

12v D.C. Silver Finish

As Above Brass Finish



Unit 23, Timmis Road Lye, Stourbridge West Midlands DY9 7BQ

Tel: 01384 893333 Fax: 01384 894837 Email: info@ int-door-controls.com

PRODUCT:

**ELECTRIC LOCK RELEASES** 

CODE:

IDC509/509B IDC511/511B