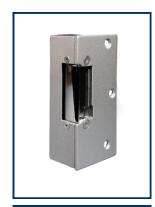

### **IDC509**

Suitable for Rim & Mortice Latch Suitable for External Doors Fail Locked - Reversible 12v A.C. Silver Finish

**RIM LATCH** 

#### IDC509B

As Above Brass Finish